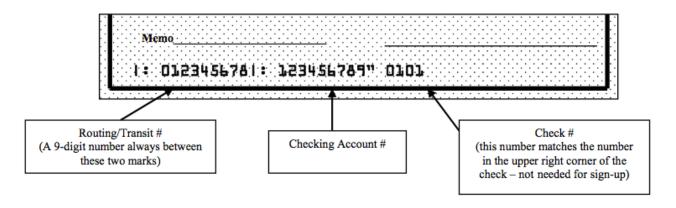

Below is a sample check MICR line, detailing where the information necessary to complete this form can be found.